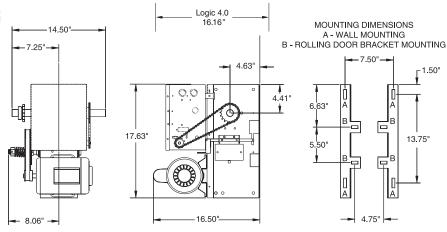

## **Notes:**

- 1) Refer to Model DJ product data sheet for general information
- 2) Refer to drawing \_\_\_\_\_\_ for wiring diagram

| ı |       | MOTOR AMPERAGE RATING  |        |        |        |        |  |  |
|---|-------|------------------------|--------|--------|--------|--------|--|--|
|   | HORSE | VOLTAGE - PHASE - 60Hz |        |        |        |        |  |  |
|   | POWER | 115-1Ø                 | 230-1Ø | 230-3Ø | 460-3Ø | 575-3Ø |  |  |
|   | 1/3   | 6.6                    | 3.3    | 2.2    | 1.0    | 0.8    |  |  |
|   | 1/2   | 8.2                    | 4.1    | 2.2    | 1.0    | 0.8    |  |  |